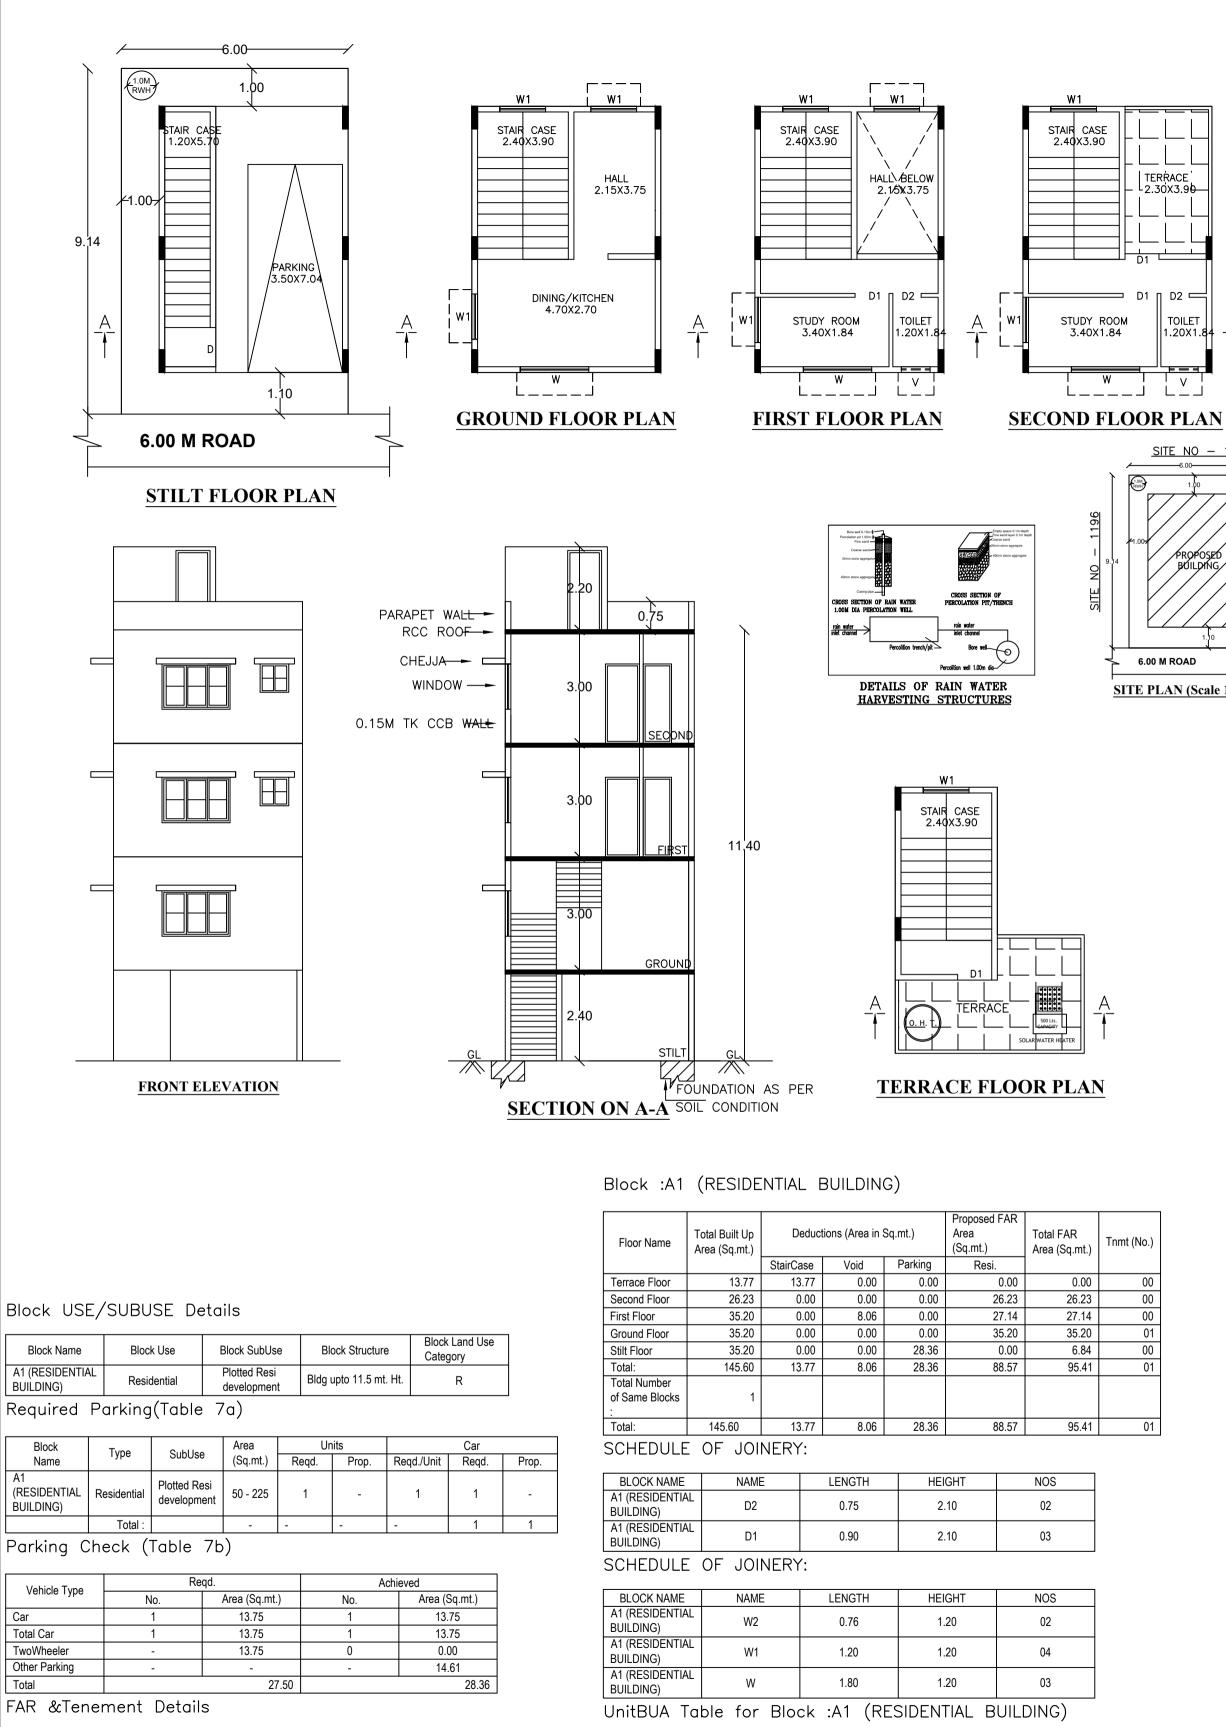

| Block                           | No. of Same<br>Bldg | Total Built Up<br>Area (Sq.mt.) | Deductions (Area in Sq.mt.) |      | Proposed<br>FAR Area<br>(Sq.mt.) | Total FAR<br>Area<br>(Sq.mt.) | Tnmt (No.) |      |
|---------------------------------|---------------------|---------------------------------|-----------------------------|------|----------------------------------|-------------------------------|------------|------|
|                                 |                     |                                 | StairCase                   | Void | Parking                          | Resi.                         | (Sq.m.)    |      |
| A1<br>(RESIDENTIAL<br>BUILDING) | 1                   | 145.60                          | 13.77                       | 8.06 | 28.36                            | 88.57                         | 95.41      | 01   |
| Grand Total:                    | 1                   | 145.60                          | 13.77                       | 8.06 | 28.36                            | 88.57                         | 95.41      | 1.00 |